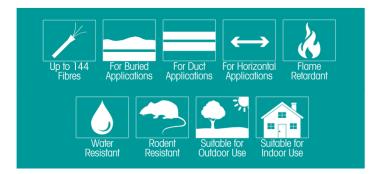

## **Features & Benefits**

- High crush resistance
- PE and flame-retardant LSZH sheath options
- Ideal for harsh environments including direct burial
- Water resistant and rodent proof
- Available in all singlemode and multimode fibre types