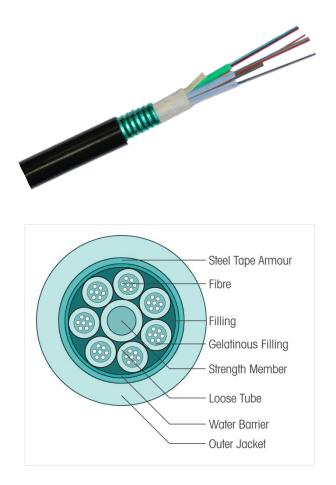

## Multi Loose Tube Steel Tape Armoured

Linxcom Multi Loose Tube Steel Tape Armour Fibre Optic Cable with Steel Wire Strength Members is recommended for harsher environments direct burial applications.

The steel tape armoured multi tube cable range has been designed to be compact and to offer excellent tensile and crush performance making it suitable for a wide range of outdoor and indoor applications.

## **Technical Specifications**

| Fibre Count                | 12 - 144    |
|----------------------------|-------------|
| Outer Sheath               | PE, LSZH    |
| Outer Diameter (mm)        | 10.5 – 18.8 |
| Nominal Weight (kg/km)     | 112 - 343   |
| Max Tensile Strength (N)   | 600 - 1500  |
| Min Bend Radius (mm)       | 120-340D    |
| Max Crush Resistance       | 3000        |
| (N/100mm2)                 |             |
| Operating Temperature (°C) | -40 to +70  |